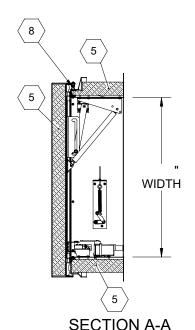

**babcock**davis

REV

SHEET 1 OF 2

В

В

- SPECIFICATIONS:
  ① COVER: 11 GA (.090") ALUM, STIFFENED TO WITHSTAND A LIVE LOAD OF 40 PSF WITH A MAX DEFLECTION OF 1/150 OF THE SPAN
- ⟨2⟩ LINER: 11 GA (.090") ALUM ⟨3⟩ CURB: 11 GA (.090") ALUM, CURB COUNTERFLASH WITH EZ TABS. 4 FINISH: MILL

- (5) INSULATION: 3" POLYISO R-20+ IN CURB,
  3" POLYISO R-20+ IN COVER.
  (6) GASKET: EXTRUDED EPDM RUBBER ADHESIVE-BACKED GASKET SEAL CONTINUOUS AROUND COVER.
- (7) SPRING: GAS SPRINGS WITH DAMPER DESIGNED TO OPEN AGAINST A 10 PSF SNOW LOAD IN NOT LESS THAN 2 SECONDS.
- (8) HINGE: PINTLE HINGE WITH STAINLESS STEEL HINGE PINS.
- (9) HOLD OPEN ARM: ZINC PLATED STEEL AUTOMATIC HOLD OPEN ARM LOCKS COVER IN FULLY OPEN POSITION
- (10) LATCH: ZINC PLATED STEEL ROTARY LATCH ASSEMBLY DESIGNED TO HOLD COVER CLOSED AGAINST 90 PSF WIND UPLIFT, ZINC PLATED STEEL LATCH STRIKE ON COVER
- (11) THERMAL RELEASE MECHANISM: VENT COVER OPENS THERMALLY BY HEAT AT FUSIBLE LINK TEMPERATURE
- (12) MANUAL OPERATION: VENT COVER OPENS WITH INTERNAL AND EXTERNAL MANUAL PULL HANDLES, 1/16" DIA SST CABLE, CLOSE VENT AT ROOFTOP
- (13) ELECTRICAL RELEASE: VENT COVER OPENS ELECTRICALLY WHEN ENERGIZED WITH