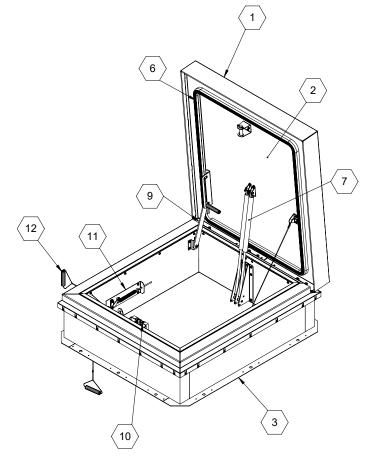

**babcock**davis

REV

SHEET 1 OF 2

В

В

- SPECIFICATIONS:
  ① COVER: 11 GA (.090") ALUM, STIFFENED TO WITHSTAND A LIVE LOAD OF 40 PSF WITH A MAX DEFLECTION OF 1/150 OF THE SPAN
- ⟨2⟩ LINER: 11 GA (.090") ALUM ⟨3⟩ CURB: 11 GA (.090") ALUM, CURB COUNTERFLASH WITH EZ TABS. 4 FINISH: MILL

- (5) INSULATION: 3" POLYISO R-20+ IN CURB,
  3" POLYISO R-20+ IN COVER.
  (6) GASKET: EXTRUDED EPDM RUBBER ADHESIVE-BACKED GASKET SEAL CONTINUOUS AROUND COVER.
- (7) SPRING: GAS SPRINGS WITH DAMPER DESIGNED TO OPEN AGAINST A 10 PSF SNOW LOAD IN NOT LESS THAN 2 SECONDS.
- (8) HINGE: PINTLE HINGE WITH STAINLESS STEEL HINGE PINS.
- (9) HOLD OPEN ARM: ZINC PLATED STEEL AUTOMATIC HOLD OPEN ARM LOCKS COVER IN FULLY OPEN POSITION
- (10) LATCH: ZINC PLATED STEEL ROTARY LATCH ASSEMBLY DESIGNED TO HOLD COVER CLOSED AGAINST 90 PSF WIND UPLIFT, ZINC PLATED STEEL LATCH STRIKE ON COVER
- (11) THERMAL RELEASE MECHANISM: VENT COVER OPENS THERMALLY BY HEAT AT FUSIBLE LINK TEMPERATURE
- (12) MANUAL OPERATION: VENT COVER OPENS WITH INTERNAL AND EXTERNAL MANUAL PULL HANDLES, 1/16" DIA SST CABLE, CLOSE VENT AT ROOFTOP
- (13) ELECTRICAL RELEASE: VENT COVER OPENS ELECTRICALLY WHEN ENERGIZED WITH