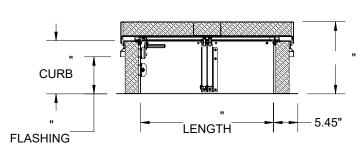

SMOKE VENT SIZE: " (WIDTH) x " (LENGTH)

9300 73rd Avenue North Brooklyn Park, MN 55428 NAME DATE SIZE DWG. NO. Babcock SV BSVTA\_X\_S\_\_\_R ShpDr DRAWN RELEASED WEIGHT:

TITLE:

PROPRIETARY AND CONFIDENTIAL: THE INFORMATION CONTAINED IN THIS DRAWING IS THE SOLE PROPERTY OF BABCOCK-DAVIS. ANY REPRODUCTION IN PART OR AS A WHOLE WITHOUT THE WRITTEN PERMISSION OF BABCOCK-DAVIS IS PROHIBITED. ©2020 BABCOCK-DAVIS

**FUSIBLE** LINK **ROUGH OPENING** В В WIDTH **SPACING VARIES** 8"-15" 13 **ROUGH** OPENING LENGTH Ø3/16" Ø 5/8" - 13/16" 2-1/2" DETAIL C SCALE 1:8 **EZ TAB TO babcock**davis TITLE: **SECURE MEMBRANE** WOOD, CONCRETE, OTHER MATERIAL FOR MOUNTING **VARIES 5"-8"** 9300 73rd Avenue North Brooklyn Park, MN 55428