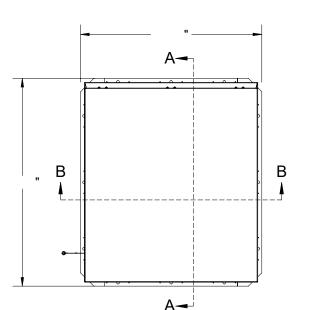

**SECTION B-B** 

**OPTIONS** 

**Double Wall Curb** 

PROJECT:

ARCHITECT:

CONTRACTOR:

QTY:

PART#:

**babcock**davis

REV

SHEET 1 OF 2

В

В

- SPECIFICATIONS:
  ① COVER: 11 GA (.090") ALUM, STIFFENED TO WITHSTAND A LIVE LOAD OF 40 PSF WITH A MAX DEFLECTION OF 1/150 OF THE SPAN
- ⟨2⟩ LINER: 11 GA (.090") ALUM ⟨3⟩ CURB: 11 GA (.090") ALUM, CURB COUNTERFLASH WITH EZ TABS. 4 FINISH: MILL